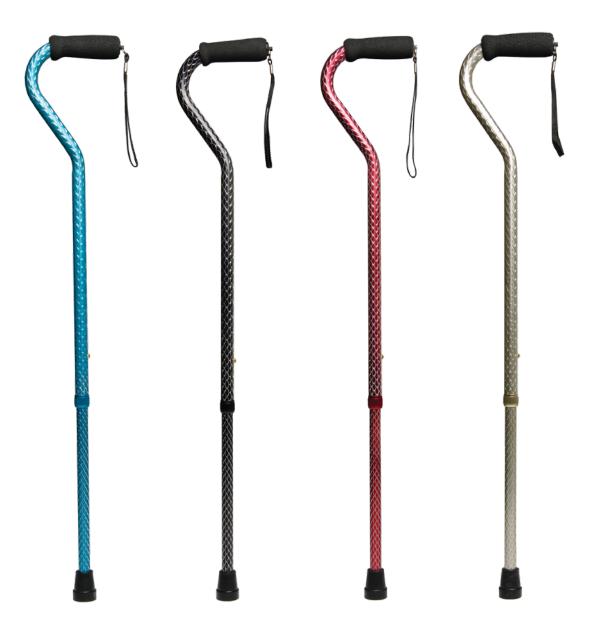

## **Stylus Offset Canes**

- Available in a variety of attractive finishes
- · Manufactured with sturdy, extruded aluminum tubing
- Offset handle places the user's weight directly over the base for maximum balance and control
- Soft, contoured foam grip for maximum comfort
- Easy push-button height adjustment from 30" 39" with locking collet for added security
- 250 lb maximum weight capacity
- Comes complete with convenient wrist strap
- Designed to meet the requirements of HCPCS code: E0100
- Limited lifetime warranty

| 5950SB  | Blue   | 6/cs |
|---------|--------|------|
| 5950SBK | Black  | 6/cs |
| 5950SR  | Red    | 6/cs |
| 5950SS  | Silver | 6/cs |