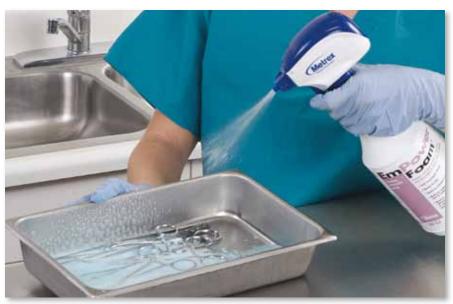

#### using EmPower Foam

- 1. Place items in clearly marked decontamination area.
- 2. Thoroughly spray EmPower Foam directly onto instruments to be cleaned.
- 3. Allow instruments to remain covered with enzymatic foam to dissolve bioburden.
- 4. Reapply as needed to keep instruments moist.
- 5. Rinse instruments thoroughly.

Spray EmPower Foam to conveniently remove organic debris while reducing splashes and messy spills.

Use EmPower enzymatic detergent to effectively remove organic debris in both manual and automated reprocessing systems.