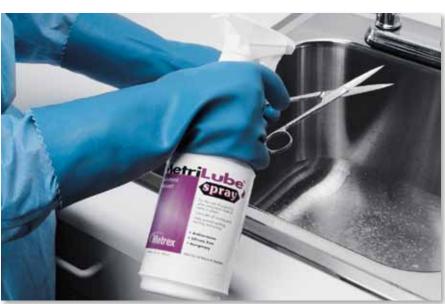

## using MetriLube Instrument Lubricant Ready-to-Use or Concentrate

- 1. Apply MetriLube directly onto clean instruments.
- 2. Wipe dry with clean towel.

Use MetriLube Spray or concentrate for lubricating instruments to help prevent spotting, staining, rusting and freezing up.

For more information, visit **metrex.com/education**, or call **800.841.1428**.