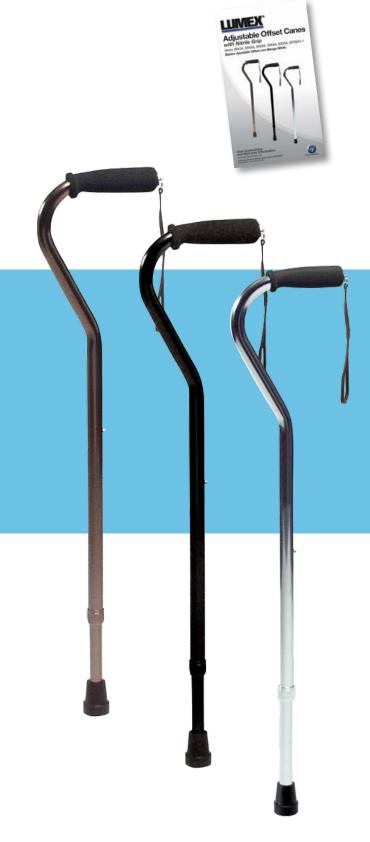

## Adjustable Offset Canes - Nitrile Grip

## Features:

- Offset handle places the user's weight directly over the base for maximum balance and control
- · Attractive finish resists marring and scratching
- Easy push-button height adjustment with locking collet for added security
- Available in a variety of finishes
- Includes laminated color operating instructions
- Soft, warm and contoured for maximum comfort
- · Sculpted grip reduces the chance of slippage, even when wet
- · Comes complete with convenient wrist strap
- Designed to meet the requirements of HCPCS code: E0100
- Three (3) year limited warranty
- 250 lb maximum weight capacity EVENLY DISTRIBUTED

| 5941A | Bronze | Standard Length                          | (31"-39")     | 6/cs |
|-------|--------|------------------------------------------|---------------|------|
| 6333A | Bronze | Extra Long                               | (34.5"-42.5") | 1 ea |
| 5942A | Black  | Standard Length                          | (31"-39")     | 6/cs |
| 5943A | Silver | Standard Length                          | (31"-39")     | 6/cs |
| 5944A |        | Standard Length<br>(2) Black, (2) Silver | (31"-39")     | 6/cs |