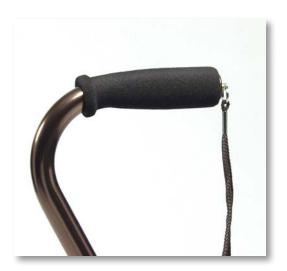

## Features:

- Offset handle places the user's weight directly over the base for maximum balance and control
- · Attractive finish resists marring and scratching
- Easy push-button height adjustment with locking collet for added security
- Available in a variety of finishes
- Includes laminated color operating instructions
- Soft, warm and contoured for maximum comfort
- · Sculpted grip reduces the chance of slippage, even when wet
- · Comes complete with convenient wrist strap
- Designed to meet the requirements of HCPCS code: E0100
- Three (3) year limited warranty
- 250 lb maximum weight capacity EVENLY DISTRIBUTED