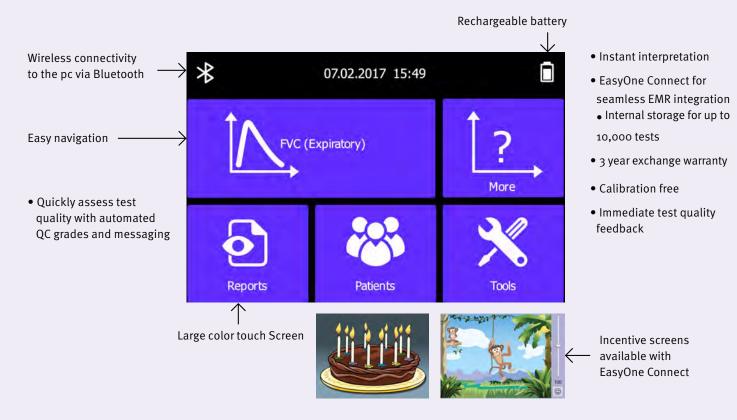

## Innovators for Optimal Lung Care

EasyOne Air is the new, all-in-one revolution in lung function testing. Built for healthcare providers large and small, EasyOne Air puts the power of the most advanced spirometry testing tools in the palm of your hand.

Revolutionary TrueFlow ultrasound technology means unprecedented accuracy for reliable diagnosis and trusted treatment. Equipped with ready-to-use EMR connectivity and a user-friendly interface, the EasyOne Air makes the best in lung care available anywhere.

EasyOne Connect software offers one database and one platform for all EasyOne point-of-care-solutions. Data management has never been easier.

## **Specifications**

Test Types FVC, FVL, SVC, MVV and Pre/Post Testing

Languages English, French, German, Spanish

Printing Options Direct to printer or with EasyOne Connect software

EMR connectivity EasyOne Connect