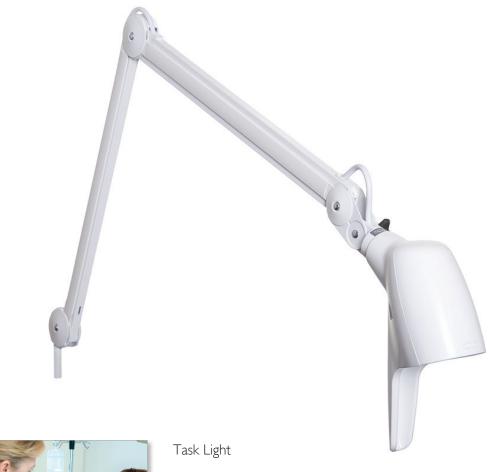

## Carelite LED

Sleek, easily positionable, versatile and LED energy saving technology.

Carelite LED has a sleek compact design that makes it perfect for task lighting applications for ambulatory surgery centers, urgent care centers, patient rooms, long term care facilities and other professional settings. Ergonomic positioning handle, dimming, convenient on/off switch and integrated "night-watch" observation light are important features that make this light versatile and easy to operate. From reading to observation and to any task requiring extra light, choose Carelite LED.

## **Features**

- Integrated "night-watch" observation light allows nurses to subtlely check on patients.
- Versatile positioning arm for easy and precise placement.
- Recessed light source inside light head to reduce glare. Patient can use light with reduced disruption to other patients.
- All-metal construction can be cleaned with any detergent or disinfectant.
- Protected by SteriTouch® antimicrobial powdercoating to prevent the growth of bacteria, biofilm and mold.
- LED energy efficient source lasts 50,000+ hours with an output of 2000 lux (186 fc) at 24" (0.6 m), 3400\* lux (315 fc) at 18" (0.46 m)

## Ordering information

| 120V Model | Description |
|------------|-------------|
| CARLFL     | Floorstand  |
| CARLW      | Wall mount  |
| CARLT      | Table mount |