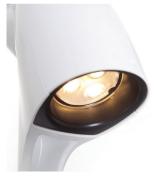

## **Features**

- Integrated "night-watch" observation light allows nurses to subtlely check on patients.
- Versatile positioning arm for easy and precise placement.
- Recessed light source inside light head to reduce glare. Patient can use light with reduced disruption to other patients.
- All-metal construction can be cleaned with any detergent or disinfectant.
- Protected by SteriTouch® antimicrobial powdercoating to prevent the growth of bacteria, biofilm and mold.
- LED energy efficient source lasts 50,000+ hours with an output of 2000 lux (186 fc) at 24" (0.6 m), 3400\* lux (315 fc) at 18" (0.46 m)

Recessed light source inside light head to reduce glare.

Protected by SteriTouch® antimicrobial powder coating

Dimming and integrated "night-watch" for user comfort and convenience.

| Summary of technical data    |                                                                     |
|------------------------------|---------------------------------------------------------------------|
| Illuminance:                 | 2000 lux (186 fc) @ 24" (0.6 m)<br>3400 lux (315 fc) @ 18" (0.46 m) |
| Color Temperature:           | 3000 K                                                              |
| CRI (Color Rendering Index): | >90                                                                 |
| Light Source:                | Light Emitting Diode (LED)                                          |
| Rated Life of LED Lamp:      | 50,000+ hours                                                       |
| Power:                       | 9 Watts                                                             |
| Dimming:                     | Smooth Dimming 10-100%                                              |
| Night Light:                 | ~1%                                                                 |
| Input Voltage:               | 120V 50/60Hz                                                        |
| Certification:               | UL153                                                               |
| Warranty:                    | 5-year                                                              |