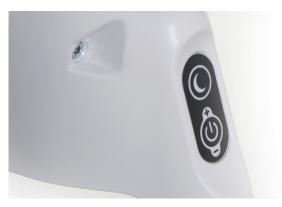

## **Features**

- Integrated "night-watch" observation light allows nurses to subtlely check on patients.
- Versatile positioning arm for easy and precise placement.
- Recessed light source inside light head to reduce glare. Patient can use light with reduced disruption to other patients.
- All-metal construction can be cleaned with any detergent or disinfectant.
- Protected by SteriTouch® antimicrobial powdercoating to prevent the growth of bacteria, biofilm and mold.
- LED energy efficient source lasts 50,000+ hours with an output of 2000 lux (186 fc) at 24" (0.6 m), 3400\* lux (315 fc) at 18" (0.46 m)

Recessed light source inside light head to reduce glare.

Protected by SteriTouch® antimicrobial powder coating

Dimming and integrated "night-watch" for user comfort and convenience.

| Summary of technical data    |                                                                     |
|------------------------------|---------------------------------------------------------------------|
| Illuminance:                 | 2000 lux (186 fc) @ 24" (0.6 m)<br>3400 lux (315 fc) @ 18" (0.46 m) |
| Color Temperature:           | 3000 K                                                              |
| CRI (Color Rendering Index): | >90                                                                 |
| Light Source:                | Light Emitting Diode (LED)                                          |
| Rated Life of LED Lamp:      | 50,000+ hours                                                       |
| Power:                       | 9 Watts                                                             |
| Dimming:                     | Smooth Dimming 10-100%                                              |
| Night Light:                 | ~1%                                                                 |
| Input Voltage:               | 120V 50/60Hz                                                        |
| Certification:               | UL153                                                               |
| Warranty:                    | 5-year                                                              |