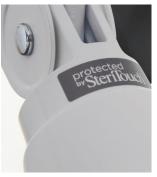

## **Features**

- Integrated "night-watch" observation light allows nurses to subtlely check on patients.
- Versatile positioning arm for easy and precise placement.
- Recessed light source inside light head to reduce glare. Patient can use light with reduced disruption to other patients.
- All-metal construction can be cleaned with any detergent or disinfectant.
- Protected by SteriTouch® antimicrobial powdercoating to prevent the growth of bacteria, biofilm and mold.
- LED energy efficient source lasts 50,000+ hours with an output of 2000 lux (186 fc) at 24" (0.6 m), 3400\* lux (315 fc) at 18" (0.46 m)

Recessed light source inside light head to reduce glare.

Protected by SteriTouch® antimicrobial powder coating

Dimming and integrated "night-watch" for user comfort and convenience.

| Summary of technical data    |                                                                     |
|------------------------------|---------------------------------------------------------------------|
| Illuminance:                 | 2000 lux (186 fc) @ 24" (0.6 m)<br>3400 lux (315 fc) @ 18" (0.46 m) |
| Color Temperature:           | 3000 K                                                              |
| CRI (Color Rendering Index): | >90                                                                 |
| Light Source:                | Light Emitting Diode (LED)                                          |
| Rated Life of LED Lamp:      | 50,000+ hours                                                       |
| Power:                       | 9 Watts                                                             |
| Dimming:                     | Smooth Dimming 10-100%                                              |
| Night Light:                 | ~1%                                                                 |
| Input Voltage:               | 120V 50/60Hz                                                        |
| Certification:               | UL153                                                               |
| Warranty:                    | 5-year                                                              |