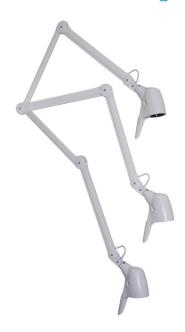

## Carelite LED

Sleek, easily positionable, versatile and LED energy saving technology.

Carelite LED has a sleek compact design that makes it perfect for task lighting applications for ambulatory surgery centers, urgent care centers, patient rooms, long term care facilities and other professional settings. Ergonomic positioning handle, dimming, convenient on/off switch and integrated "night-watch" observation light are important features that make this light versatile and easy to operate. From reading to observation and to any task requiring extra light, choose Carelite LED.

## **Features**

- Integrated "night-watch" observation light allows nurses to subtlely check on patients.
- Versatile positioning arm for easy and precise placement.
- Recessed light source inside light head to reduce glare. Patient can use light with reduced disruption to other patients.
- All-metal construction can be cleaned with any detergent or disinfectant.
- Protected by SteriTouch® antimicrobial powdercoating to prevent the growth of bacteria, biofilm and mold.
- LED energy efficient source lasts 50,000+ hours with an output of 2000 lux (186 fc) at 24" (0.6 m), 3400\* lux (315 fc) at 18" (0.46 m)